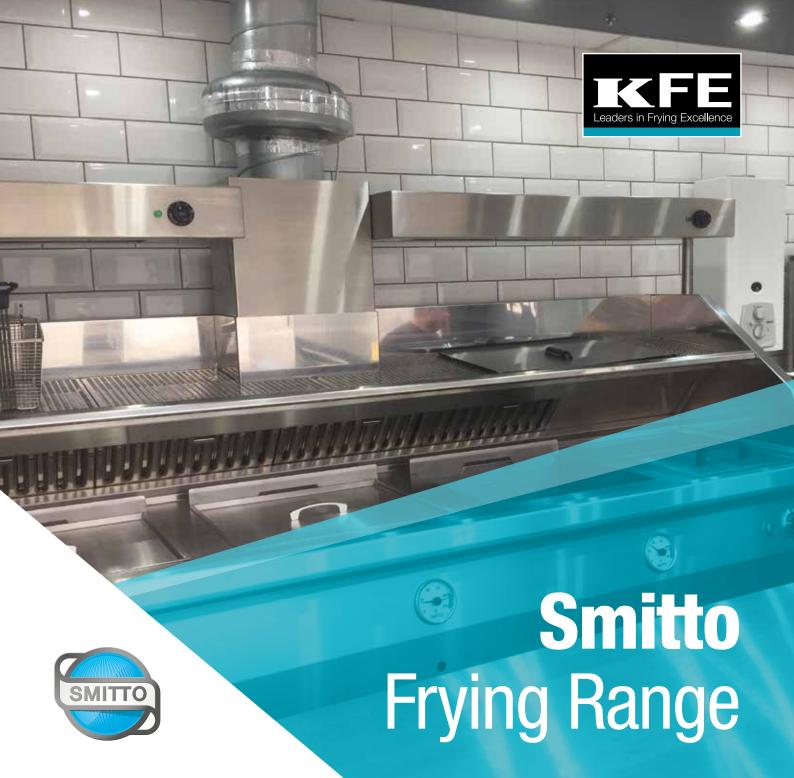

## If you are looking to set up your own mobile Fish & Chip business, then KFE can assist with the Smitto Frying Range

Smitto was originally founded in 1913, manufacturing ovens for the bakery industry. This later expanded into fryers that were recognised for their reliability and capacity. Their lightweight makes them the perfect quality frying solution for the fish and chip mobile and trailer industry. Over the years various models have been designed and manufactured offering that same durability and quality, with every range custom built to your own requirements.

## Currently the 3 pan, one chip box Pesci Smitto range is proving to be the most popular equipment for operators demanding the best in mobile design.

Mobile fish and chip catering is becoming increasingly popular and recently, National Fish & Chip Award winning brands The Bay, Kingfishers and Simpsons have all expanded their businesses by taking on mobile Fish and Chip vans. To meet the needs of these award winning brands that all operate to such a high, industry leading standard, we introduced an enhanced and improved frying range suitable for mobile fish and chip businesses.